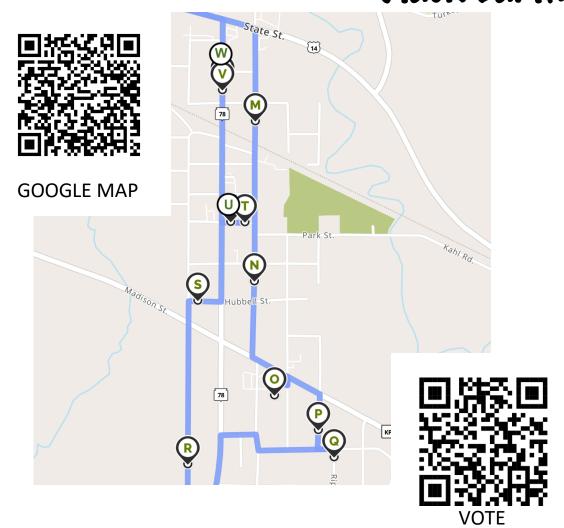

#### **BLACK EARTH**

| LETTER | ADDRESS              |
|--------|----------------------|
| М      | 919 CENTER ST        |
| N      | 1419 CENTER ST.      |
| 0      | 1808 EAST ST         |
|        |                      |
| Р      | 1807 HALL ST.        |
| Q      | 1201 RIPP DR         |
| R      | 1924 BLUE MOUNDS ST. |
| S      | 1437 BLUE MOUNDS ST. |
| Т      | 1224 CENTER ST.      |
| U      | 1235 MILLS ST.       |
| V      | 822 MILLS ST.        |
| W      | 814 MILLS ST.        |