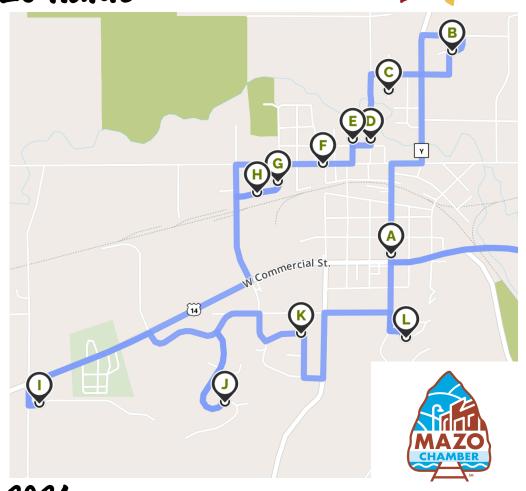

#### **MAZOMANIE**

| MAZOMANIE |                   |
|-----------|-------------------|
| LETTER    | ADDRESS           |
| Α         | 425 BRODHEAD ST.  |
| В         | 409 UNIVERSITY LN |
| С         | 318 MEADOW LN.    |
| D         | 102 BRIDGE ST.    |
| E         | 112 ANNE ST.      |
| F         | 314 HUDSON ST.    |
| G         | 604 WESTWYND CT   |
| Н         | 626 WESTWYND CT.  |
| I         | 10815 HOWARD TR   |
| J         | 820 LICHTE DR.    |
| K         | 605 PRAIRIE LN.   |
| L         | 36 APPLEBY CIRCLE |